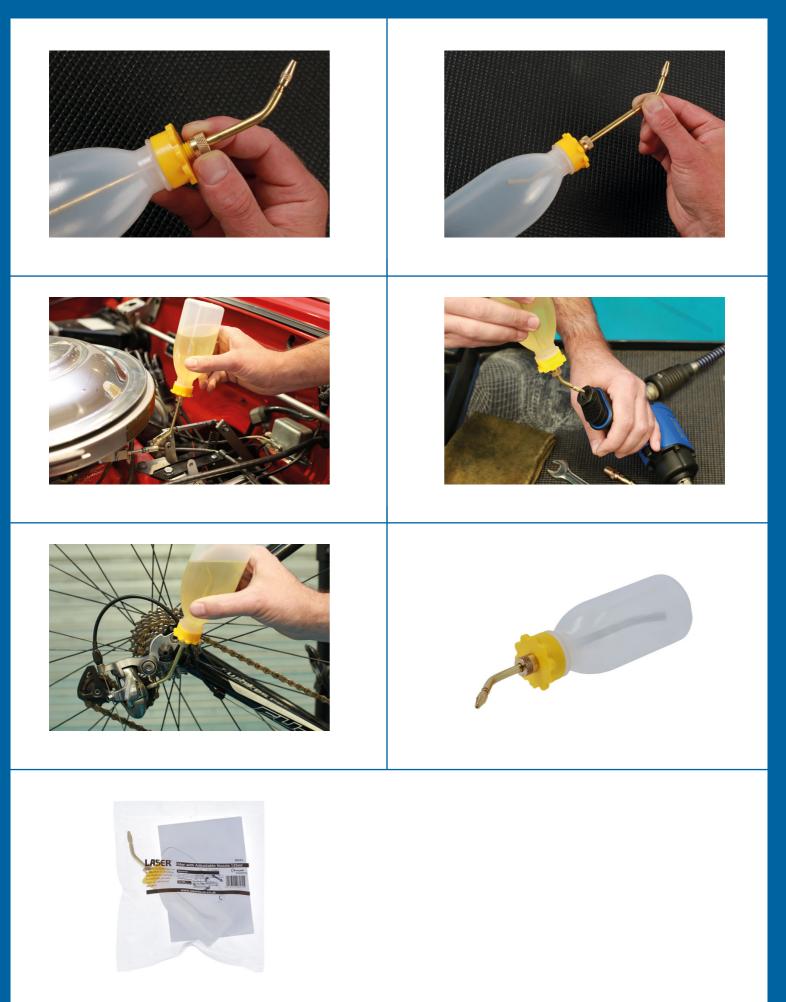

## **Oiler with Adjustable Nozzle 125ml**

A soft plastic oiler with an angled nozzle that can be adjusted to reach hard to access lubrication points or so that it can be used when inverted. The nozzle end cap can also be adjusted to alter the speed of the fluid being dispensed as well enabling it to be closed to prevent it leaking when it's not in use.

## **Additional Information**

- Oil dispensing bottle featuring a nozzle that can be adjusted for both reach and oil flow.
- 125ml capacity.
- · Nozzle can be closed when not in use to prevent leaks.
- Bottle manufactured from PE-HD plastic, suitable for use with motor oil, diesel and lubricants.
- Additional sizes available, please see Part No. 8532 (250ml) and 8533 (500ml).