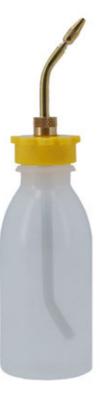

## **Oiler with Adjustable Nozzle 125ml**

A soft plastic oiler with an angled nozzle that can be adjusted to reach hard to access lubrication points or so that it can be used when inverted. The nozzle end cap can also be adjusted to alter the speed of the fluid being dispensed as well enabling it to be closed to prevent it leaking when it's not in use.

## **Additional Information**

- Oil dispensing bottle featuring a nozzle that can be adjusted for both reach and oil flow.
- 125ml capacity.
- · Nozzle can be closed when not in use to prevent leaks.
- Bottle manufactured from PE-HD plastic, suitable for use with motor oil, diesel and lubricants.
- Additional sizes available, please see Part No. 8532 (250ml) and 8533 (500ml).